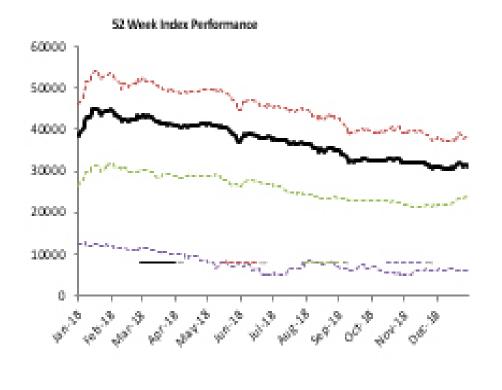

## **Equities at a Glance**

**NSE All Share** QTD Change/Level 1 Day Change 1 Week Change/Level YTD Change/Level 52 Week Change/Level **Today's Close** -1.15% **NSEAS** Index 31,070.06 -2.81% -1.15% -1.15% -18.64% Market Cap (N billions) 11,586.31 -1.15% -0.77% -1.15% -1.15% -14.74% **Volume Traded (millions)** 214.41 -76.93% 3,558.02 214.41 214.41 98,299.83 Value Traded (N millions) 1,562.16 -60.47% 14,667.15 1,562.16 1,562.16 1,131,077.16 NGN/USD 364.41 0.11% 0.02% 0.11% 0.11% 0.94% NSEASI (\$) 85.26 -1.26% -2.82% -1.26% -1.26% -19.41% Market Cap (\$ millions) -1.26% -0.79% -1.26% -1.26% 31,794.70 -15.54%

| Index Performance          |              |        |         |         |            |            |         |            |           |
|----------------------------|--------------|--------|---------|---------|------------|------------|---------|------------|-----------|
|                            |              |        |         |         |            |            |         | 52 Wk      |           |
|                            |              | 1 Wk   | 3 Month | 6 Month |            |            | 52 Wk   | Volatility | 52 Wk Max |
| ARM Sector Indices         | 1 Day Return | Return | Return  | Return  | QTD Return | YTD Return | Return  | (SD)       | Drawdown  |
| BANKING                    | -0.02%       | -1.36% | -1.98%  | -14.97% | -0.02%     | -0.02%     | -12.66% | 1.29%      | -3.99%    |
| BREWERS                    | -6.07%       | -2.90% | -12.00% | -29.35% | -6.07%     | -6.07%     | -39.76% | 1.72%      | -6.07%    |
| CEMENT                     | -1.96%       | -4.07% | -10.48% | -19.86% | -1.96%     | -1.96%     | -19.83% | 1.81%      | -6.72%    |
| PERSONAL CARE              | 0.39%        | 2.57%  | -14.53% | -32.08% | 0.39%      | 0.39%      | -20.96% | 1.91%      | -5.80%    |
| CONSTRUCTION               | 5.45%        | 5.45%  | -4.44%  | -13.32% | 5.45%      | 5.45%      | -13.22% | 1.36%      | -6.44%    |
| FOOD                       | -1.12%       | -7.23% | 4.54%   | -11.54% | -1.12%     | -1.12%     | -12.78% | 1.52%      | -6.86%    |
| INSURANCE                  | 1.04%        | 1.75%  | 2.01%   | -9.49%  | 1.04%      | 1.04%      | -8.57%  | 0.77%      | -2.52%    |
| OIL& GAS                   | -1.26%       | -0.48% | 5.91%   | -13.16% | -1.26%     | -1.26%     | -14.23% | 1.29%      | -3.59%    |
| REAL ESTATE                | 0.03%        | 0.51%  | 0.45%   | 0.03%   | 0.03%      | 0.03%      | -2.92%  | 0.18%      | -0.60%    |
| ARM Capitalisation Indices |              |        |         |         |            |            |         |            |           |
| Large Cap (Top 10%)        | -1.34%       | -3.56% | -5.61%  | -17.63% | -1.34%     | -1.34%     | -18.06% | 1.04%      | -3.76%    |
| Mid Cap (Mid 30%)          | -0.56%       | 2.10%  | 3.56%   | -11.62% | -0.56%     | -0.56%     | -10.79% | 0.81%      | -2.49%    |
| Small Cap (Bottom 60%)     | -0.61%       | 2.17%  | -4.99%  | 19.22%  | -0.61%     | -0.61%     | -51.25% | 4.64%      | -18.59%   |