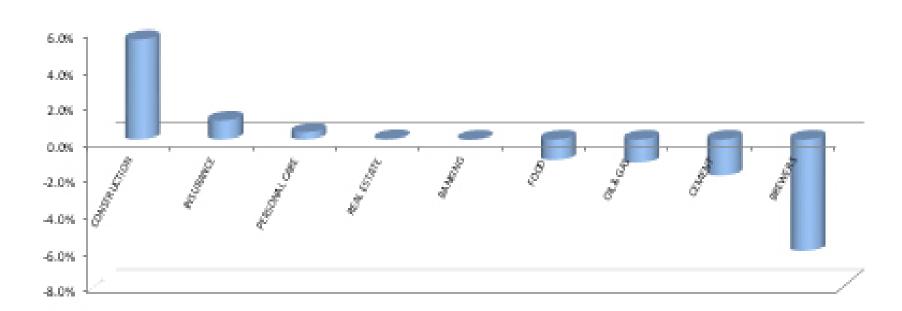

| Index Performance          |              |        |         |         |            |            |         |            |           |
|----------------------------|--------------|--------|---------|---------|------------|------------|---------|------------|-----------|
|                            |              |        |         |         |            |            |         | 52 Wk      |           |
|                            |              | 1 Wk   | 3 Month | 6 Month |            |            | 52 Wk   | Volatility | 52 Wk Max |
| ARM Sector Indices         | 1 Day Return | Return | Return  | Return  | QTD Return | YTD Return | Return  | (SD)       | Drawdown  |
| BANKING                    | -0.02%       | -1.36% | -1.98%  | -14.97% | -0.02%     | -0.02%     | -12.66% | 1.29%      | -3.99%    |
| BREWERS                    | -6.07%       | -2.90% | -12.00% | -29.35% | -6.07%     | -6.07%     | -39.76% | 1.72%      | -6.07%    |
| CEMENT                     | -1.96%       | -4.07% | -10.48% | -19.86% | -1.96%     | -1.96%     | -19.83% | 1.81%      | -6.72%    |
| PERSONAL CARE              | 0.39%        | 2.57%  | -14.53% | -32.08% | 0.39%      | 0.39%      | -20.96% | 1.91%      | -5.80%    |
| CONSTRUCTION               | 5.45%        | 5.45%  | -4.44%  | -13.32% | 5.45%      | 5.45%      | -13.22% | 1.36%      | -6.44%    |
| FOOD                       | -1.12%       | -7.23% | 4.54%   | -11.54% | -1.12%     | -1.12%     | -12.78% | 1.52%      | -6.86%    |
| INSURANCE                  | 1.04%        | 1.75%  | 2.01%   | -9.49%  | 1.04%      | 1.04%      | -8.57%  | 0.77%      | -2.52%    |
| OIL& GAS                   | -1.26%       | -0.48% | 5.91%   | -13.16% | -1.26%     | -1.26%     | -14.23% | 1.29%      | -3.59%    |
| REAL ESTATE                | 0.03%        | 0.51%  | 0.45%   | 0.03%   | 0.03%      | 0.03%      | -2.92%  | 0.18%      | -0.60%    |
| ARM Capitalisation Indices |              |        |         |         |            |            |         |            |           |
| Large Cap (Top 10%)        | -1.34%       | -3.56% | -5.61%  | -17.63% | -1.34%     | -1.34%     | -18.06% | 1.04%      | -3.76%    |
| Mid Cap (Mid 30%)          | -0.56%       | 2.10%  | 3.56%   | -11.62% | -0.56%     | -0.56%     | -10.79% | 0.81%      | -2.49%    |
| Small Cap (Bottom 60%)     | -0.61%       | 2.17%  | -4.99%  | 19.22%  | -0.61%     | -0.61%     | -51.25% | 4.64%      | -18.59%   |